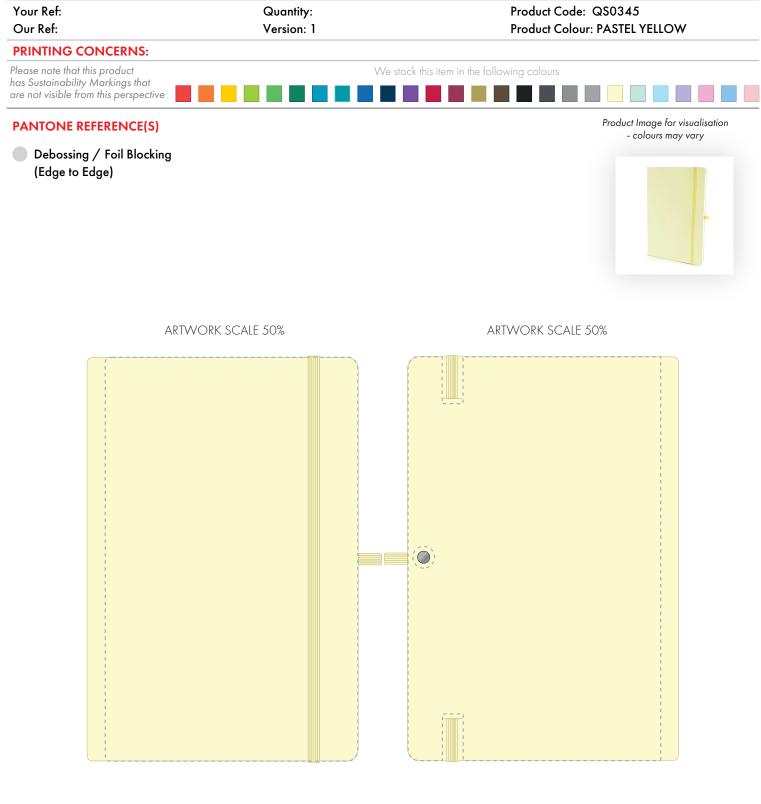

Product and Artwork Proof

A5 MOLE

The dashed line is to demonstrate print area and will not appear on your printed item

## ARTWORK SCALE 100% Max print area: 134mm x 214mm

-----

ARTWORK SCALE 100% Max print area: 134mm x 214mm

|            | 7  |                                          |
|------------|----|------------------------------------------|
| 1          |    |                                          |
| 1          |    |                                          |
| 1          | i. |                                          |
| 1          |    |                                          |
| I<br>I     |    |                                          |
| I<br>I     |    |                                          |
| I.         | ·  | а, — — — — — — — — — — — — — — — — — — — |
| I.         |    |                                          |
| I.         |    |                                          |
| I<br>I     |    |                                          |
| I<br>I     |    |                                          |
| I.         |    |                                          |
| I<br>I     |    |                                          |
| 1          |    |                                          |
| 1          |    |                                          |
| 1          |    |                                          |
| 1          |    |                                          |
| 1          |    |                                          |
| 1          |    |                                          |
| 1          |    |                                          |
| 1          |    |                                          |
| 1          |    |                                          |
| 1          |    |                                          |
| 1          |    |                                          |
| 1          |    |                                          |
| 1          |    |                                          |
|            |    |                                          |
| 1.1775     |    |                                          |
|            |    |                                          |
|            |    |                                          |
| 1. 18-4-5  |    |                                          |
| 1          |    |                                          |
| 1          |    |                                          |
| 1          |    |                                          |
|            |    |                                          |
| 1          |    |                                          |
| 1          |    |                                          |
|            |    |                                          |
| 1          |    |                                          |
|            |    |                                          |
|            |    |                                          |
|            |    |                                          |
|            |    |                                          |
|            |    |                                          |
|            |    | 1<br>1                                   |
| 1          |    | 1<br>1                                   |
| 1          |    |                                          |
|            |    | 1                                        |
| I.         |    |                                          |
|            |    | I<br>I                                   |
|            |    |                                          |
| I.         |    |                                          |
| I.         |    |                                          |
| I<br>I     |    |                                          |
| l<br>l     | 1  |                                          |
| I.         |    |                                          |
| I.         | 1  |                                          |
| 1          | 1  |                                          |
| · `>====== | -  | ,<br>1                                   |